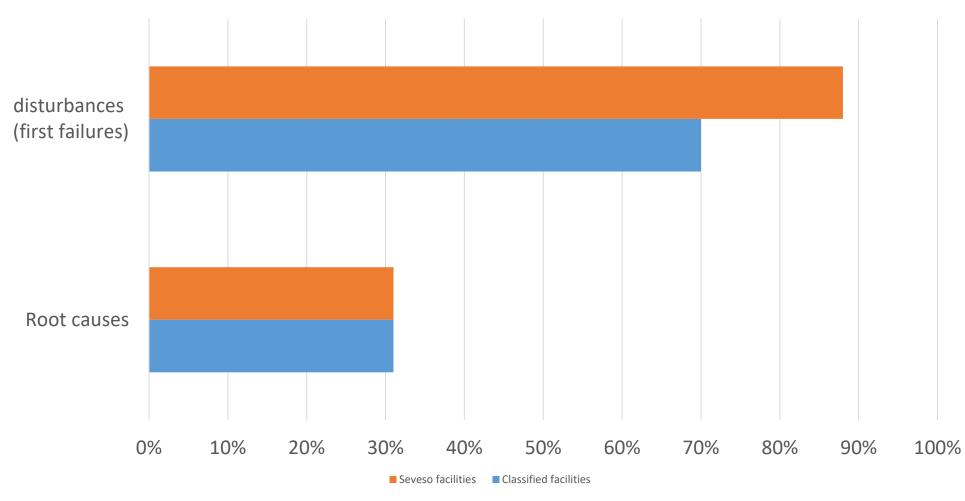

# Focus on Seveso accidentology (4 last years)

La conduite de ce travail d'identification des causes des événements doit être une priorité des exploitants; les données de finiventaire 2012 des incidents ent accidents montrent que, si le taux de connaissance des perfurbations à l'origine des accidents attent 90 % dans les établissements Seveso (contre 70 % toutes ICPE confiniouse), le taux de connaissance des causes profindes est, quant à lui, de 39 % dans les établissements Seveso (contre 30 % par utoutes les ICPE confinidues). Ces chiffers montreint qu'une établissements Seveso (contre 33 % par utoutes les ICPE confinidues). Ces chiffers montreint qu'une SCS de l'année 2023 sur cette thématique.