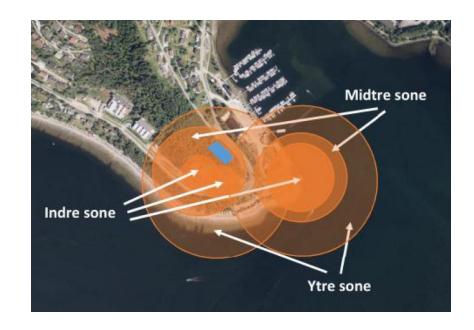

## Land use planning

- Balancing the need for securing the surroundings and increased pressure on available land.
- Changes in the traditional industrial areas is a challenge for the municipalities and their land use policy.
- Local land use planning authorities are not aware of the explosives sites and their need for safety distances.