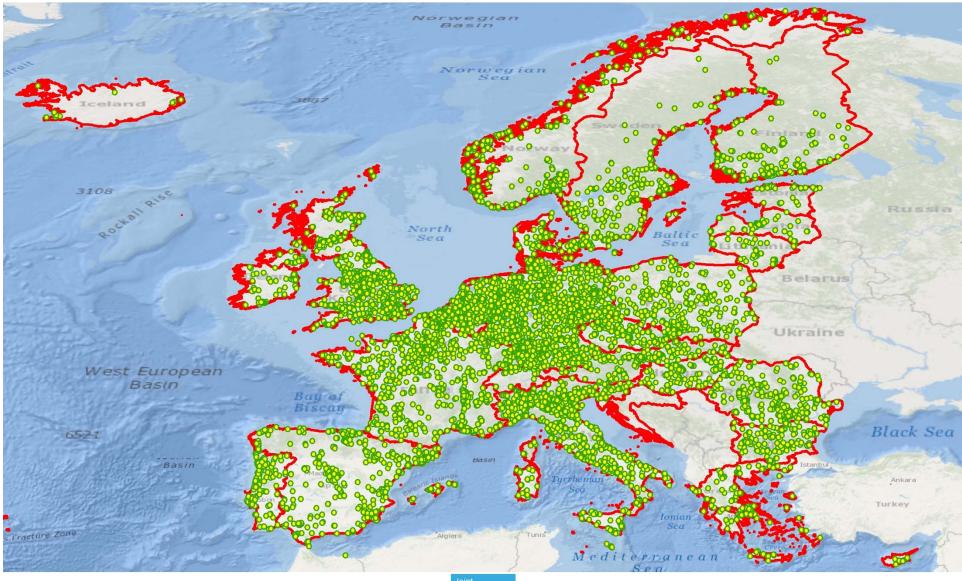

### Int / Ext Boundary 5 km border buffer

Commission

Percent on the Tot. N. of plants in the Country

### Plants nearby the EU<sup>+</sup> Countries borders (5km)

Research Centre