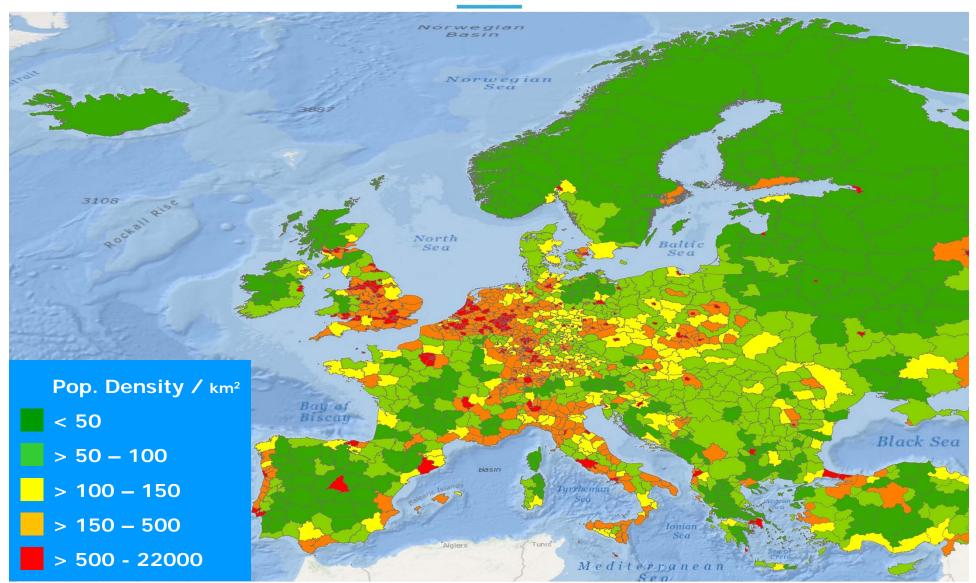

s (longitude and latitude) of the establishment. Country \* Italy Region Lombardia Q Province Varese Q City \* Ispra Post Code \* Post Code.. Address \* Address ... Calculate Latitude/Longitude from Address Latitude \* 45.809799 Longitude \* 8.629930 Calculate Address from Latitude/Longitude Address Comments Comments .



### Seveso plants



### Map overview





# **GIS** Analysis

- Plant concentration
- Demographic distribution
- POI Rivers
  - People high density Schools
    - Hospitals
    - Sport Stadiums
    - etc.

- Transports
- Forest / Agricolture
- Country Borders Air
  - Water (Rivers, Lakes, Sea)
- NATECH (Proximity to Fload, Earthquakes, Landslides areas ...)

. . .

• Tech-Tech (Proximity to Dams, Power lines, Railways, Highways, ...)









## EU-Nats 3 Pop. density





Joint Research Centre

### Plant in pop. density area





Joint Research Centre

### Detail of plants in high pop. density areas



European Commission



EC-JRC MAHB - Major Accidents Hazards Bureau

## **Transboundary effects 1**



Commission





### Int / Ext Boundary 5 km border buffer



Commission



Percent on the Tot. N. of plants in the Country



# **Border analysis**





### Plants nearby the EU<sup>+</sup> Countries borders (5km)





Research Centre

### **13 Pesticides and Pharma**





Commission



#### EC-JRC MAHB - Major Accidents Hazards Bureau

Ispra, 26 – 27 March 2015

13

# 03 Fuel storage



## N. 1306

European Commission



#### EC-JRC MAHB - Major Accidents Hazards Bureau

Joint Research Centre

### 10 Electro proc. of metals



### N. 472

Commission