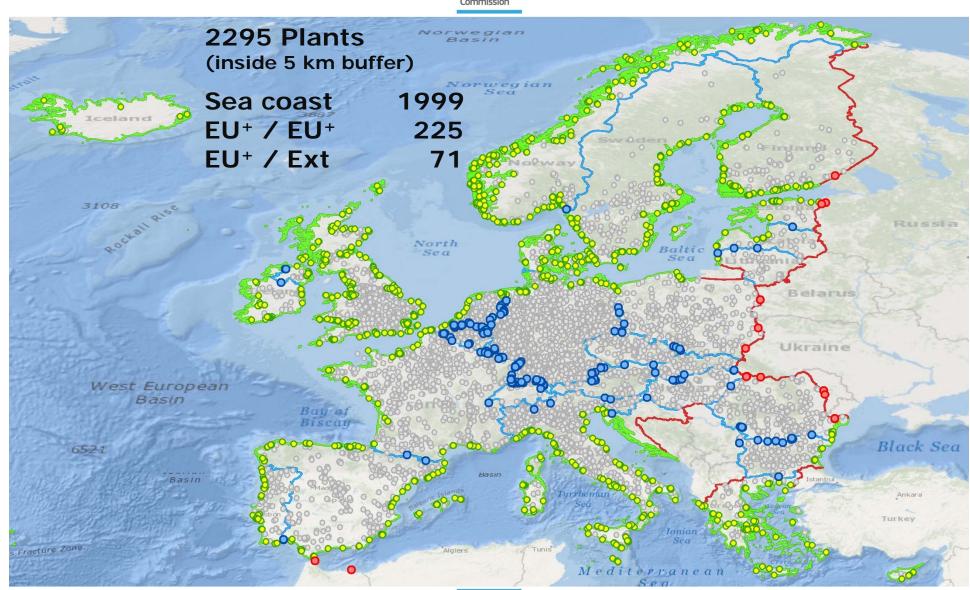

### Int / Ext Boundary 5 km border buffer

Commission

Percent on the Tot. N. of plants in the Country

# **Border analysis**

### Plants nearby the EU<sup>+</sup> Countries borders (5km)

Research Centre