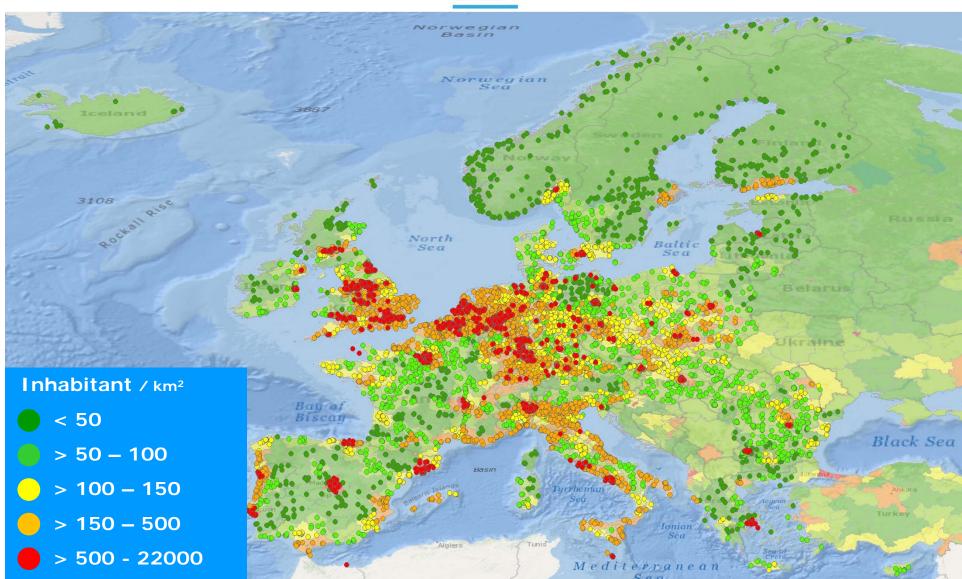

Italy Region Lombardia Q Province Varese Q City \* Ispra Post Code \* Post Code.. Address \* Address ... Calculate Latitude/Longitude from Address Latitude \* 45.809799 Longitude \* 8.629930 Calculate Address from Latitude/Longitude Address Comments Comments .



### Seveso plants



### Map overview





# **GIS** Analysis

- Plant concentration
- Demographic distribution
- POI Rivers
  - People high density Schools
    - Hospitals
    - Sport Stadiums
    - etc.

- Transports
- Forest / Agricolture
- Country Borders Air
  - Water (Rivers, Lakes, Sea)
- NATECH (Proximity to Fload, Earthquakes, Landslides areas ...)

. . .

• Tech-Tech (Proximity to Dams, Power lines, Railways, Highways, ...)









## EU-Nats 3 Pop. density





Joint Research Centre

### Plant in pop. density area





Joint Research Centre

### Detail of plants in high pop. density areas



European Commission



EC-JRC MAHB - Major Accidents Hazards Bureau

## **Transboundary effects 1**



Commission





### Int / Ext Boundary 5 km border buffer



Commission



Percent on the Tot. N. of plants in the Country



# **Border analysis**





### Plants nearby the EU<sup>+</sup> Countries borders (5km)





Research Centre

### **13 Pesticides and Pharma**





Commission



#### EC-JRC MAHB - Major Accidents Hazards Bureau

Ispra, 26 – 27 March 2015

13

# 03 Fuel storage



## N. 1306

European Commission



#### EC-JRC MAHB - Major Accidents Hazards Bureau

Joint Research Centre

### 10 Electro proc. of metals



### N. 472

Commission







# THANK YOU FOR YOUR ATTENTION

# IPSC - INSTITUTE FOR TH