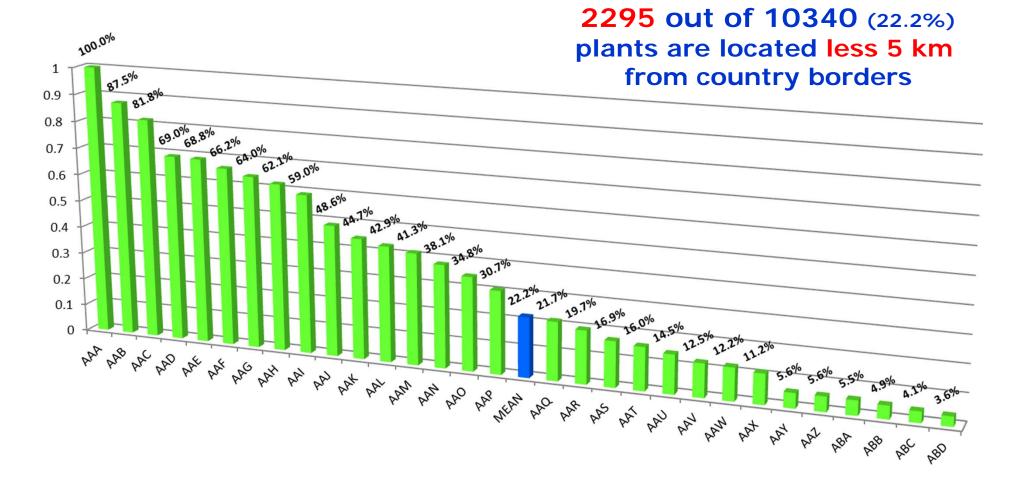

### Int / Ext Boundary 5 km border buffer

Commission

Percent on the Tot. N. of plants in the Country

# **Border analysis**

### Plants nearby the EU<sup>+</sup> Countries borders (5km)

Research Centre