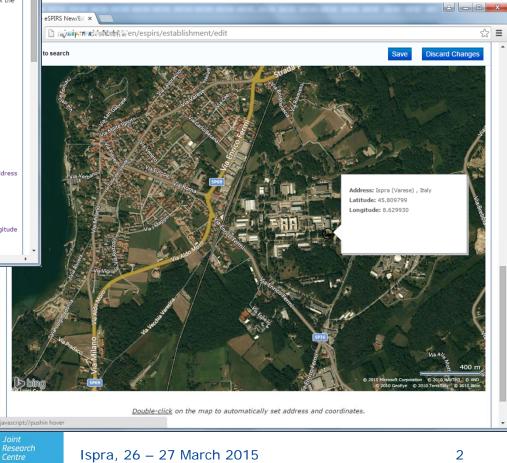

### **eSPIRS**

#### 2 - 0 - X 🖸 EUROPA - eSPIRS New/Ed 🗙 🚺 ← → C 🗋 siji 🚓 / e., es / pbli 🖓 / en/espirs/establishment/edit ☆ = Q Back to search Discard Changes Save Establishment Code: 000000 - Status: CONFIRMED Identification Details Location Substances Reporting Competent Authority **Establishment Location** This section is dedicated to the establishment location details. In order to change life-cycle, it is mandatory to either have the address OR the geographical coordinates (longitude and latitude) of the establishment. Country \* Italy Region Lombardia Q Province Varese Q City \* Ispra Post Code \* Post Code.. Address \* Address ... Calculate Latitude/Longitude from Address Latitude \* 45.809799 Longitude \* 8.629930 Calculate Address from Latitude/Longitude Address Comments Comments .