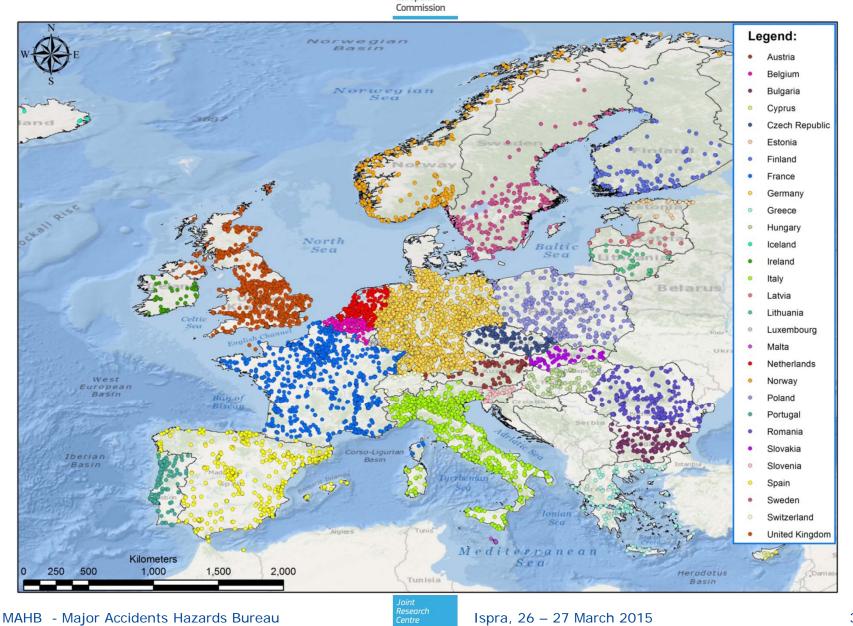

IRS New/Ed 🗙 🚺 ← → C 🗋 siji 🚓 / e., es / pbli 🖓 / en/espirs/establishment/edit ☆ = Q Back to search Discard Changes Save Establishment Code: 000000 - Status: CONFIRMED Identification Details Location Substances Reporting Competent Authority **Establishment Location** This section is dedicated to the establishment location details. In order to change life-cycle, it is mandatory to either have the address OR the geographical coordinates (longitude and latitude) of the establishment. Country \* Italy Region Lombardia Q Province Varese Q City \* Ispra Post Code \* Post Code.. Address \* Address ... Calculate Latitude/Longitude from Address Latitude \* 45.809799 Longitude \* 8.629930 Calculate Address from Latitude/Longitude Address Comments Comments .



### Seveso plants



### Map overview





# **GIS** Analysis

- Plant concentration
- Demographic distribution
- POI Rivers
  - People high density Schools
    - Hospitals
    - Sport Stadiums
    - etc.

- Transports
- Forest / Agricolture
- Country Borders Air
  - Water (Rivers, Lakes, Sea)
- NATECH (Proximity to Fload, Earthquakes, Landslides areas ...)

. . .

• Tech-Tech (Proximity to Dams, Power lines, Railways, Highways, ...)









## EU-Nats 3 Pop. density





Joint Research Centre

### Plant in pop. density area





Joint Research Centre

### Detail of plants in high pop. density areas



European Commission



EC-JRC MAHB - Major Accidents Hazards Bureau

## **Transboundary effects 1**



Commission





### Int / Ext Boundary 5 km border buffer



Commission



Percent on the Tot. N. of plants in the Country